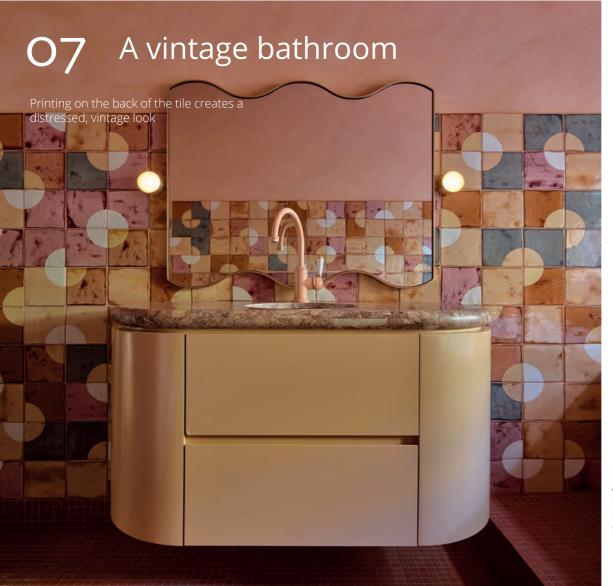

# Texture possibilities

Studio

Choose to screen-print on the back of the tile for extra texture and vintage feel.