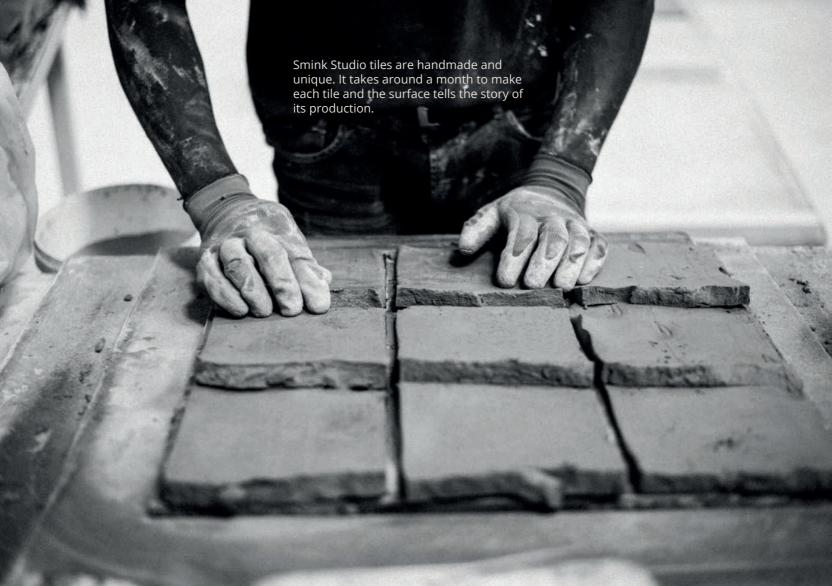

# Texture possibilities

Studio

Choose to screen-print on the back of the tile for extra texture and vintage feel.