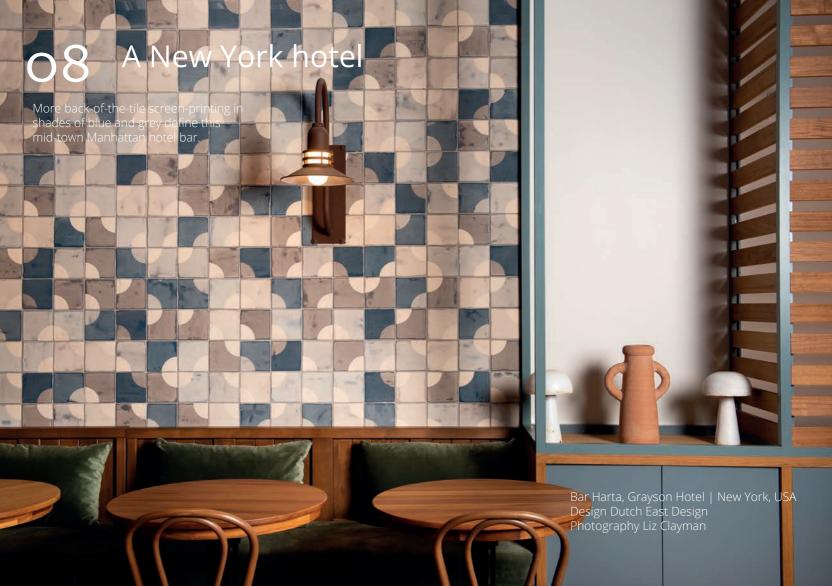

# Texture possibilities

Studio

Choose to screen-print on the back of the tile for extra texture and vintage feel.