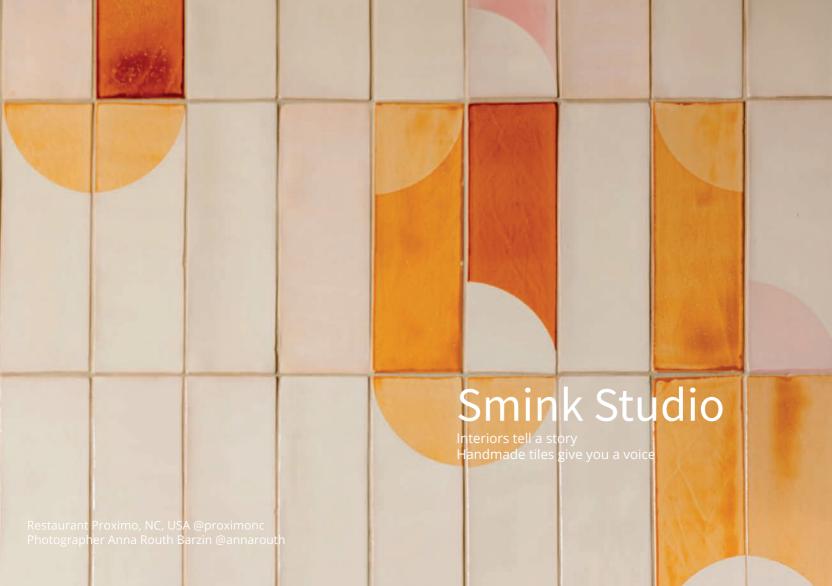

Private residence | Sydney, Australia Design YSG Studio Photography Anson Smart Stylist Felicity Ng











Private residence | California, USA Interior design Cathy Hong Interiors Photography Margaret Austin Photo



# Colour card | Screen printed

## Mix and match



# Layout designs

### Studio







Explore the layout design options on our website.
We add new possibilities every month.









Choose double-printed tiles with overlapping forms to create new colours with surprising hues and effects.

# Texture possibilities

Studio

Choose to screen-print on the back of the tile for extra texture and vintage feel.







## Colour card

## Relief tiles



M998



B150







B010 Bisque Soft Matt Baby Flamingo

Fresh Salmon

B011 Flamingo Pink

S010 Orange Cav