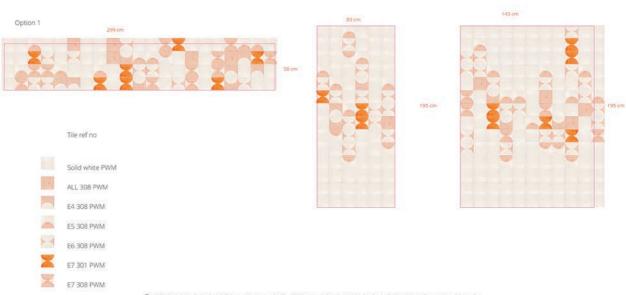

# Layout designs

### Studio

Explore the layout design options on our website.
We add new possibilities every month.

Choose double-printed tiles with overlapping forms to create new colours with surprising hues and effects.