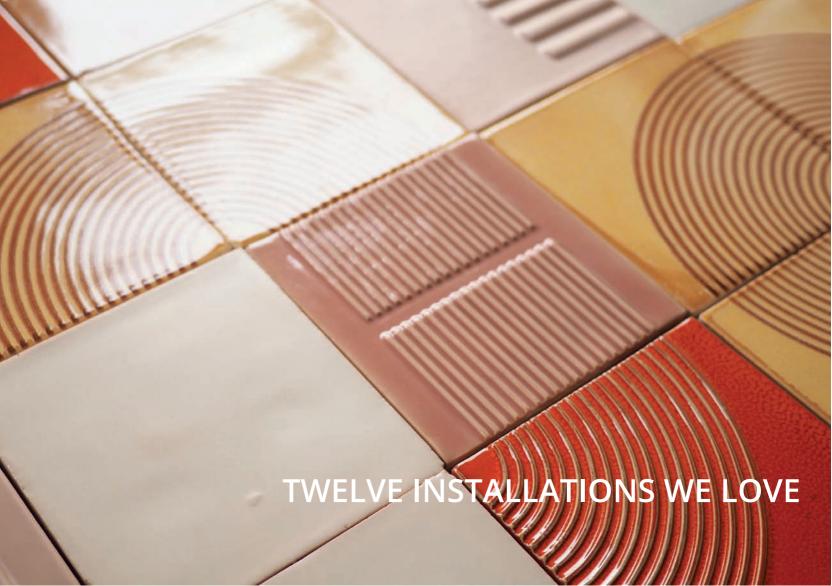

# Forms and shapes

Choose from these options which are pressed into the tile

Studio