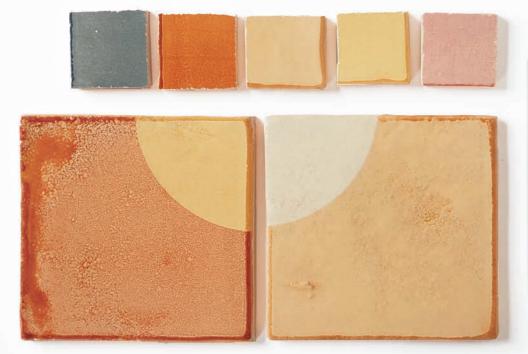

and effects.

# Texture possibilities

Studio

Choose to screen-print on the back of the tile for extra texture and vintage feel.







## Colour card

## Relief tiles



M998



B150







B010 Bisque Soft Matt Baby Flamingo

Fresh Salmon

B011 Flamingo Pink

S010 Orange Caviar

S001 Red Chili Pepper













B002

Eggshell White

B042

B043

B029

B028

B044 Divine Grey











PPM6 Cream Base



Saffron Yellow

B054 Creme Caramel



M825 Smoke Grey Matt



M835 Industrial Grey Matt

M815 Paper Black Matt



B075 B083 Ultramarine Sea Ocean Surf



B088 Tempest Blue



Bottle

B039 Shallow Waters



B067



B089



B700 Shallow Waters Tempest Green British Racing Green

# Forms and shapes

Choose from these options which are pressed into the tile





Studio

## THE PROCESS

01



Explore the options and order a sample pack with your choice of colour chips.



### Studio

02

Tell us your preferred style and colours and we'll create a bespoke layout design to your dimensions

## Smink Studio